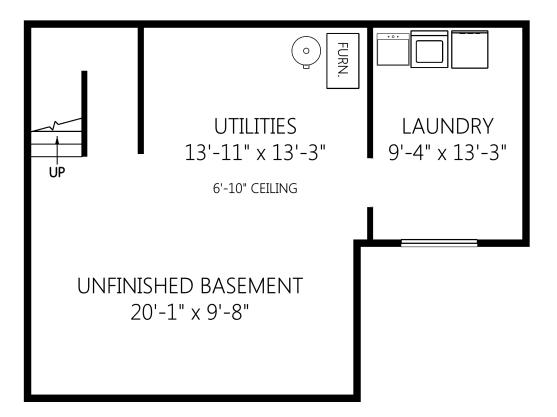

## LOWER LEVEL

624 UNFINISHED SQ.FT. + ADDNL. SQ.FT. WHERE NOTED

> Shown length and width dimensions are approximate. Area sq.ft. is representative of the on-site measurements. (1" accuracy)

standardres.ca

|             | Fin. Sq.Ft. | UnFin. Sq.Ft. | Total Sq.Ft. |
|-------------|-------------|---------------|--------------|
| Main Level  | 624         | 0             | 624          |
| Upper Level | 577         | 0             | 577          |
| Lower Level | 0           | 624           | 624          |
| Tot         | al 1201     | 624           | 1825         |