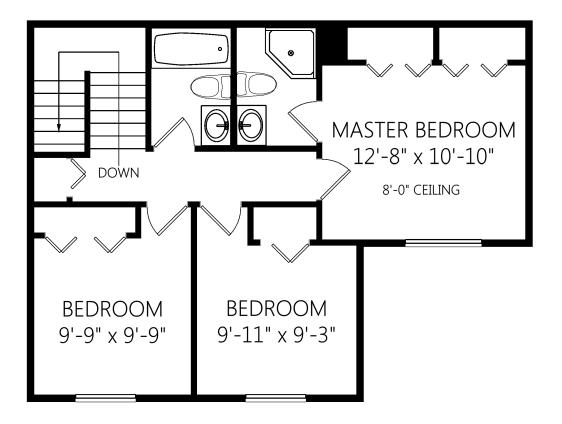

|             | Fin. Sq.Ft. | UnFin. Sq.Ft. | Total Sq.Ft. |
|-------------|-------------|---------------|--------------|
| Main Level  | 624         | 0             | 624          |
| Upper Level | 577         | 0             | 577          |
| Lower Level | 0           | 624           | 624          |
| Total       | 1201        | 624           | 1825         |