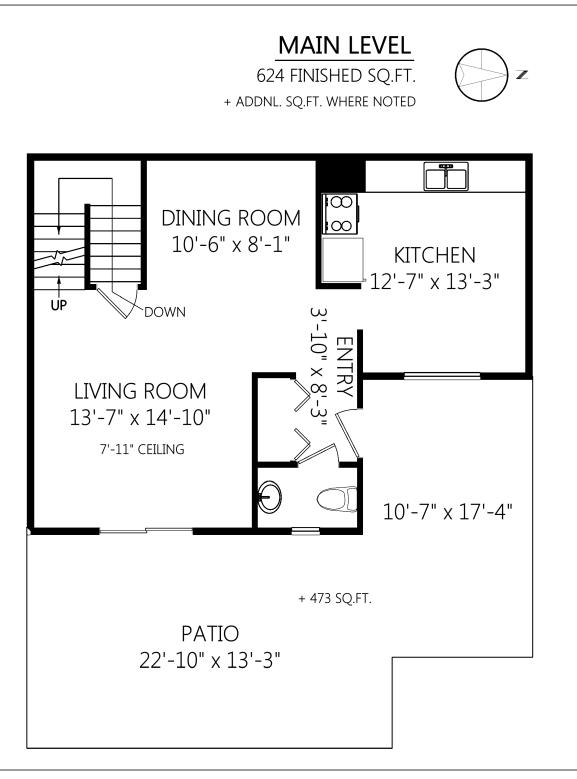

|             | Fin. Sq.Ft. | UnFin. Sq.Ft. | Total Sq.Ft. |
|-------------|-------------|---------------|--------------|
| Main Level  | 624         | 0             | 624          |
| Upper Level | 577         | 0             | 577          |
| Lower Level | 0           | 624           | 624          |
| Tota        | 1201        | 624           | 1825         |